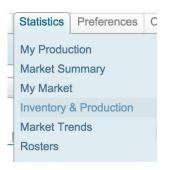

1. From the Statistics tab, select Inventory and Production

2. Select Production Report from the available menu

- 3. Enter your criteria:
  - Date range of January 1, 2018 December 31, 2018
  - Select your office name from the Office Selection list
  - Select to "Show activity from prior offices" IF you have transferred offices anytime in 2018.
  - Select all property types EXCEPT Rentals