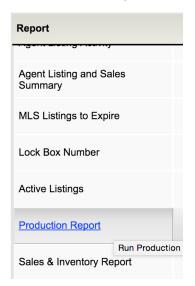

1. From the Statistics tab, select Inventory and Production

2. Select Production Report from the available menu

- 3. Enter your criteria:
  - Date range of January 1, 2018 December 31, 2018
  - Select your office name from the Office Selection list
  - Select to "Show activity from prior offices" IF you have transferred offices anytime in 2018.
  - Select all property types EXCEPT Rentals

4. Select your name from the Member Selection list, and hit Next to see your results. Refer to the Member Production Report results for your personal YTD data. Items that display a "C" indicate a co-list or co-sale and should be counted as half of a side only.